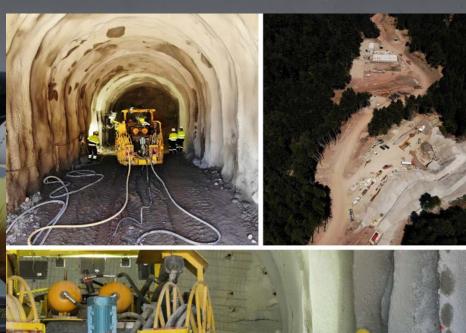

|            |            |            |            |            |            |            | RT |
| Underground development reaches<br>orebody / stoping starts          |            |            |            |            |            |            |            |    |
| Commence plant commissioning                                         |            |            |            |            |            |            |            |    |
| First production / export                                            |            |            |            |            |            |            |            |    |
|                                                                      | all a      |            | 100 M      |            |            | 11118      |            |    |



### Vares project financing package Fully funded to production with a healthy buffer

Source of fundsUS\$ millionCash on hand at start of construction1112.0Senior Secured Debt2120.0Copper Stream222.5Total available funding254.5

| Use of funds                                          | US\$ million |
|-------------------------------------------------------|--------------|
| Vares Project Initial Capital Cost <sup>3</sup>       | 168.2        |
| Exploration                                           | 10.0         |
| Working Capital and Corporate Costs                   | 28.3         |
| Provision for Convertible Bond repayment <sup>4</sup> | 20.0         |
| Unallocated cash reserves                             | 28.0         |
| Total Uses                                            |