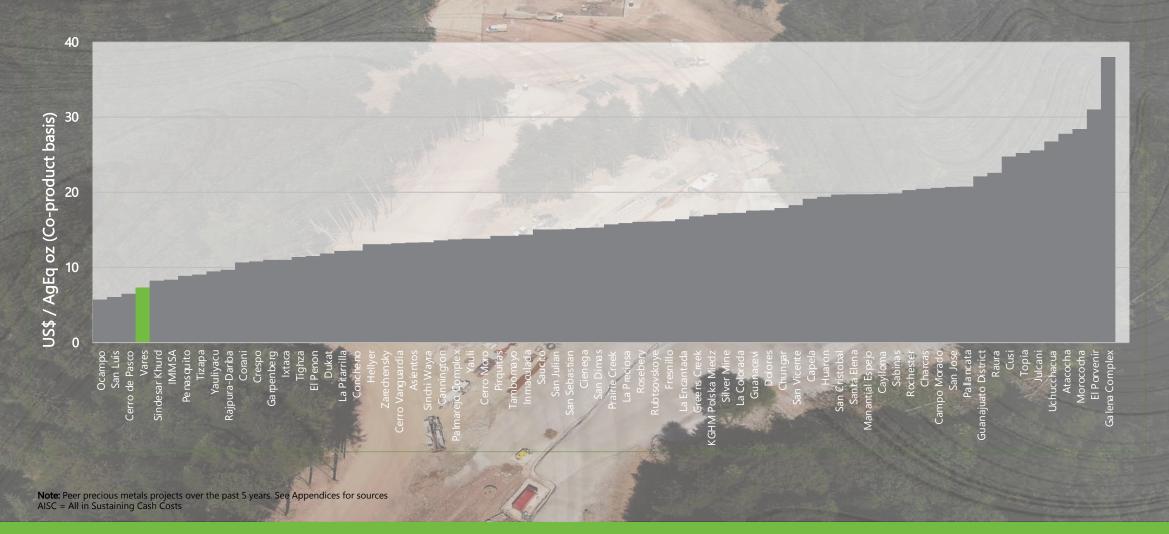

|  |  |
| Sb    | 1.1 kt             | -                | 0.2%     | 6%       | 14.8 kt                 | 13.3 kt          | 2.9%     | 88%      |  |  |  |

| Operating Co    | sts \$/t milled      |
|-----------------|----------------------|
| Mining          | 30.0                 |
| Processing      | 30.3                 |
| G&A             | 7.7                  |
| Total Site Ope  | <b>x</b> 68.0        |
| Refining & Tra  | insport 35.7         |
| Cash Cost       | 103.7                |
| All-in Sustaini | <b>ng Cost</b> 108.1 |

Offtake allocated for 82% total projected concentrate production over the first 24 months of production

Remaining 18% intentionally held back for advantageous spot market sales

### Cash cost curve

One of the lowest cost new silver projects globally



### **Corporate strategy** Build long term value for shareholders

### Generate nearterm cash flow

- Focused on bringing Vares to production
- Generate consistent operating track record
- Build cash reserves

### Extend Vares mine life to 20+ years

- Continue exploration to add ore reserves to mine plan
- Explore new greenfield opportunities within existing Vares concession

### Multi asset diversification

- Target value accretive assets
- Focus on Europe
- Adopt disciplined capital allocation

### Rupice deposit – 10+ years and growing Significant opportunity to increase mine life

#### Rupice Northwest – New mineralised zone

- Current Reserve at Rupice of 120Moz AgEq (7.3Mt @ 469g/t AgEq)
- New step-out drilling of 3 holes 90m NW of Rupice intercepted thick, high-grade, massive sul