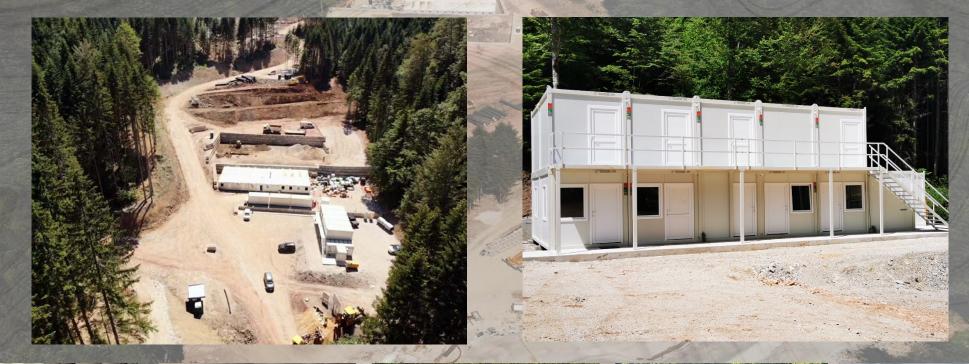

|
| made to date in<br>direct payments to<br>Government <sup>2</sup>                                                                         | employees – peak<br>requirement                      | of the workforce is<br>female: committed to<br>workplace diversity | local Government<br>and community<br>support        |
| <ol> <li>This is a peak figure (during Project LOM) calculated usi</li> <li>Calculated to date and over the Vares Project LOM</li> </ol> | ng 2020 FDI plus consecutive ADT inputs              |                                                                    | 3111                                                |

### Rupice surface infrastructure



16

# Rupice site – lower portal & decline



### Mining contractor mobilisation





### Vares processing plant





### Corporate structure Market capitalisation trading at <0.4x to NAV

Share Price Performance of ASX:ADT since IPO



As at 30 June 2022

Estimated cash balance as at 30 June 2022, All currency ratios as of 30 June 2022, except for convertible loan (see point 3). US\$20m convertible note issued by Queens Road Capital, as announced 27 Oct 2020; 8,5% coupon with a conversion price of A\$2.7976 - equivalent to circa 9.5m shares. This will be redeemed from existing cash balance prior to drawdown of Orion debt facility. The Orion debt facility is excluded from the enterprise value calculation as it has not yet been drawn down and spent (see Slide; <u>Vares project financing packae</u> for more information)

Numbers may not add up due to rounding

| Analyst c