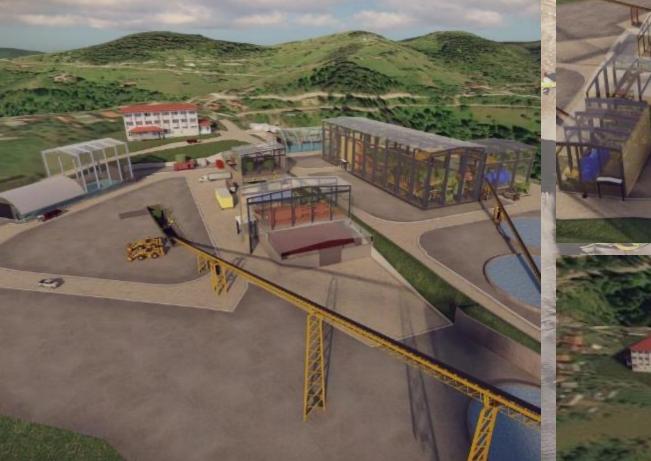

|
| made to date in<br>direct payments to<br>Government <sup>2</sup>                                                                         | employees – peak<br>requirement                      | of the workforce is<br>female: committed to<br>workplace diversity | local Government<br>and community<br>support        |
| <ol> <li>This is a peak figure (during Project LOM) calculated usi</li> <li>Calculated to date and over the Vares Project LOM</li> </ol> | ng 2020 FDI plus consecutive ADT inputs              |                                                                    | 3111                                                |

### Rupice surface infrastructure



16

# Rupice site – lower portal & decline



### Mining contractor mobilisation





### Vares processing plant





### Corporate structure Market capitalisation trading at <0.4x to NAV

Share Price Performance of ASX:ADT since IPO



As at 30 June 2022

Estimated cash balance as at 30 June 2022, All currency ratios as of 30 June 2022, except for convertible loan (see point 3). US\$20m convertible note issued by Queens Road Capital, as announced 27 Oct 2020; 8,5% coupon with a conversion price of A\$2.7976 - equivalent to circa 9.5m shares. This will be redeemed from existing cash balance prior to drawdown of Orion debt facility. The Orion debt facility is excluded from the enterprise value calculation as it has not yet been drawn down and spent (see Slide; <u>Vares project financing packae</u> for more information)

Numbers may not add up due to rounding

| Analyst coverage