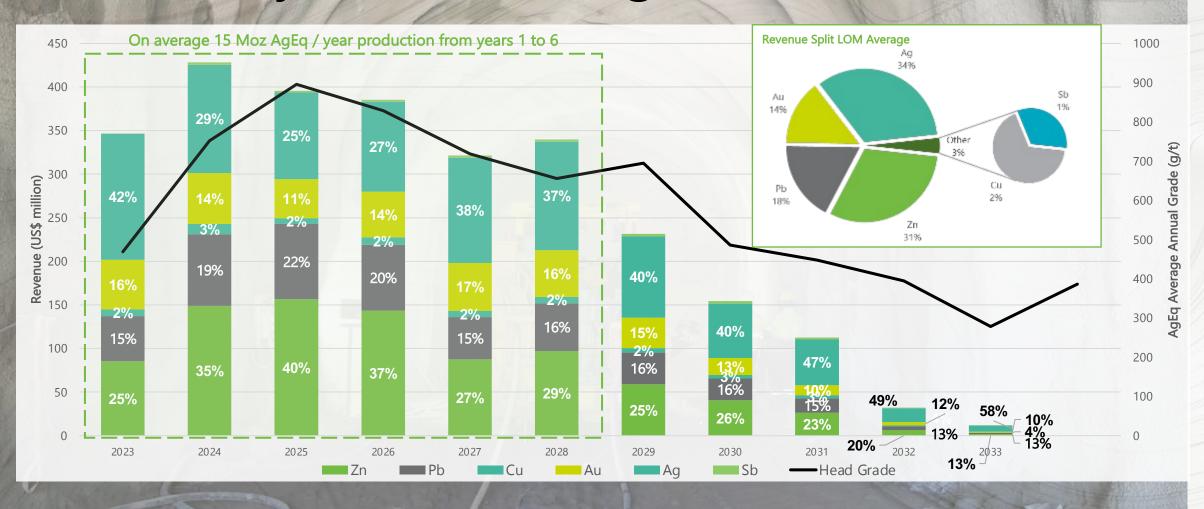

## High-grade, low-cost mining

Key inputs to 2021 DFS

| LOM<br>Schedule     |       | 2023 | 2024 | 2025 | 2026 | 2027 | 2028 | 2029 | 2030 | 2031 | 2032 | 2033 |
|---------------------|-------|------|------|------|------|------|------|------|------|------|------|------|
| Tonnes              | kt    | 638  | 800  | 800  | 800  | 802  | 800  | 794  | 775  | 769  | 260  | 56   |
| Feed Grade          |       |      |      | 2    | 1    | 1    |      |      |      |      |      |      |
| Silver              | g/t   | 340  | 242  | 199  | 204  | 231  | 240  | 182  | 127  | 110  | 98   | 186  |
| Zinc                | %     | 6.6% | 9.0% | 9.5% | 8.7% | 5.4% | 5.9% | 3.7% | 2.6% | 1.8% | 1.3% | 1.4% |
| Lead                | %     | 4.4% | 5.4% | 5.7% | 5.0% | 3.3% | 3.7% | 2.6% | 1.9% | 1.3% | 1.0% | 1.6% |
| Copper              | %     | 0.7% | 1.0% | 1.1% | 0.9% | 0.6% | 0.5% | 0.4% | 0.3% | 0.3% | 0.3% | 0.4% |
| Gold                | g/t   | 2.8  | 2.5  | 2.1  | 2.3  | 2.3  | 2.2  | 1.6  | 1.0  | 0.7  | 0.6  | 0.9  |
| Barite              | %     | 42%  | 35%  | 30%  | 34%  | 37%  | 37%  | 30%  | 23%  | 23%  | 26%  | 57%  |
| Antimony            | %     | 0.2% | 0.3% | 0.3% | 0.3% | 0.2% | 0.2% | 0.2% | 0.2% | 0.2% | 0.2% | 0.3% |
| Sustaining<br>Capex | US\$M | 4    | 12   | 6    | 3    | 3    | 0    | 3    | 1    | 0    | Ø    | 1    |