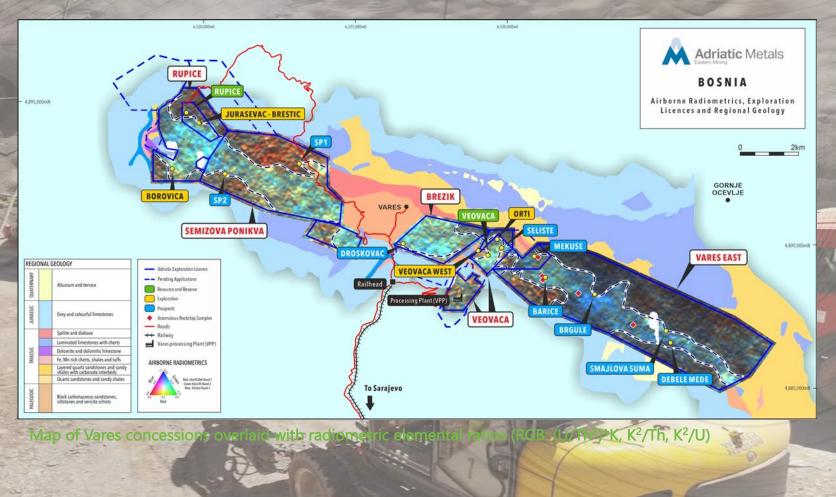

### Increasing regional footprint Capturing the exploration potential

- 42km<sup>2</sup> land package capturing a 22km long alteration corridor
- Applications made to extend concession area boundary NW of Rupice, plus areas around Droskovac
- New drilling contractor appointed in February 2022
- 2022 exploration budget of US\$5.5m (22,000 metres), targeting
  - NW and SE along strike of Rupice
  - Droskovac (~4,000m)
  - SP1 & SP2 (~1,000m)
  - Barice & Brgule (subject to field mapping results)