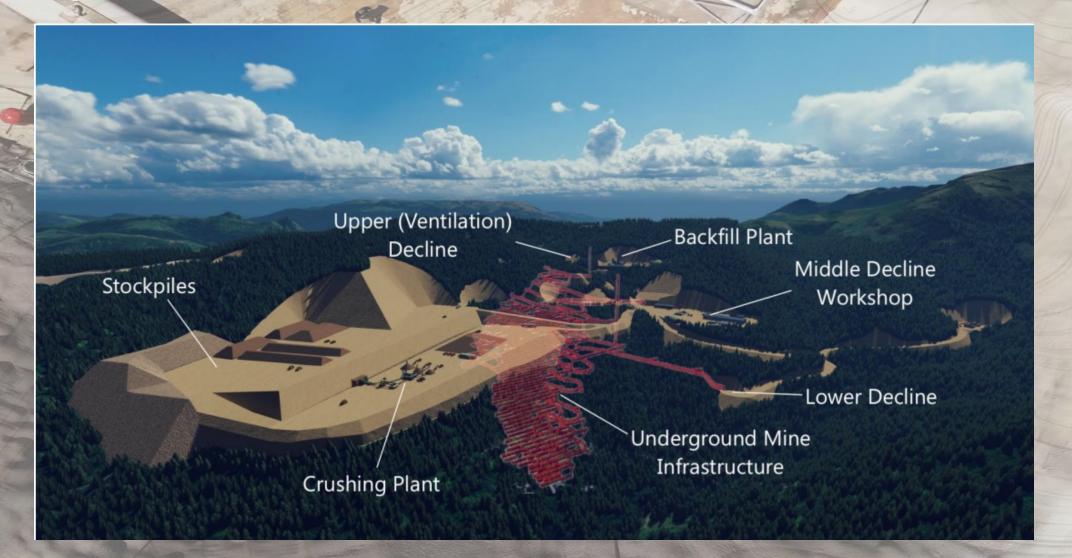

### Project development timeline

|                                                                      | Q4<br>2021 | Q1<br>2022 | Q2<br>2022 | Q3<br>2022 | Q4<br>2022 | Q1<br>2023 | Q2<br>2023 |    |
|----------------------------------------------------------------------|------------|------------|------------|------------|------------|------------|------------|----|
| Construction decision / development starting                         | <b>v</b>   |            |            |            |            |            |            |    |
| Order long-lead mechanical equipment items                           | <b>v</b>   |            |            |            |            |            |            |    |
| Underground decline development of upper and lower portals at Rupice |            | <b>v</b>   |            |            |            |            |            | Il |
| Vares Processing Plant site<br>construction                          |            | <b>v</b>   |            |            |            |            |            |    |
| Haul road construction                                               |            |            |            |            |            |            |            | RT |
| Underground development reaches<br>orebody / stoping starts          |            |            |            |            |            |            |            |    |
| Commence plant commissioning                                         |            |            |            |            |            |            |            |    |
| First production / export                                            |            |            |            |            |            |            |            |    |
|                                                                      | all a      |            | 100 M      |            |            | 11118      |            |    |