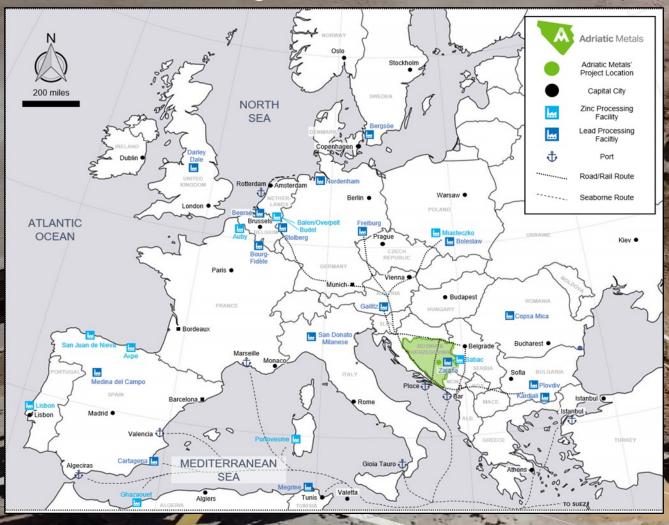

#### Bosnia and Herzegovina

#### AN ATTRACTIVE MINING JURISDICTION

- Well positioned in central Europe with extensive access to rail networks linking European smelters and the seaborne market
- Strong mining history and highly skilled workforce
- 10% corporate tax and favourable royalty regime
- Publicly supportive government

#### RAPID RATE OF PROJECT DEVELOPMENT

- Acquired in 2017
- ASX listing 2018
- Maiden Resource and LSE listing 2019
- PFS published 2020
- DFS, financing and start of construction in 2021
- Fully permitted 2022
- Production commencing June 2023