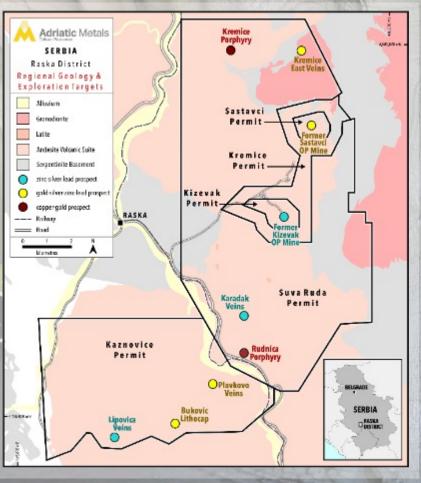

### Increasing regional footprint Capturing the exploration potential

- 42km<sup>2</sup> land package capturing a 22km long alteration corridor
- Applications made to extend concession area boundary NW of Rupice, plus areas around Droskovac
- New drilling contractor appointed in February 2022
- 2022 exploration budget of US\$5.5m (22,000 metres), targeting
  - NW and SE along strike of Rupice
  - Droskovac (~4,000m)
  - SP1 & SP2 (~1,000m)
  - Barice & Brgule (subject to field mapping results)