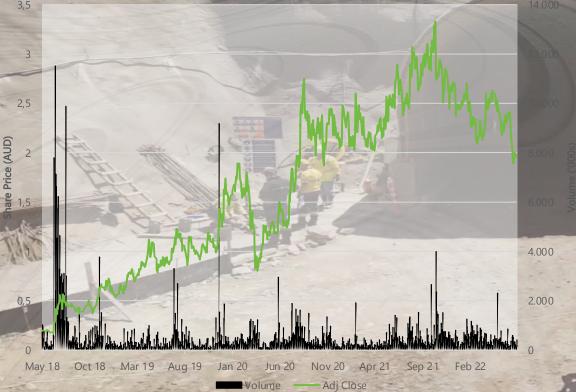

### Corporate structure Market capitalisation trading at <0.4x to NAV

Share Price Performance of ASX:ADT since IPO

As at 30 June 2022

Estimated cash balance as at 30 June 2022, All currency ratios as of 30 June 2022, except for convertible loan (see point 3). US\$20m convertible note issued by Queens Road Capital, as announced 27 Oct 2020; 8,5% coupon with a conversion price of A\$2.7976 - equivalent to circa 9.5m shares. This will be redeemed from existing cash balance prior to drawdown of Orion debt facility. The Orion debt facility is excluded from the enterprise value calculation as it has not yet been drawn down and spent (see Slide; <u>Vares project financing packae</u> for more information)