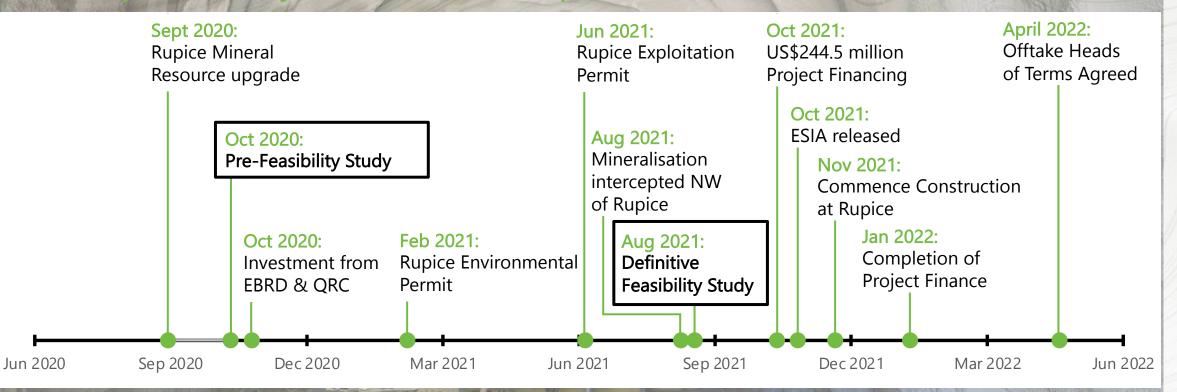

### Rapid rate of project development

#### RAPID RATE OF PROJECT DEVELOPMENT

- Acquired in 2017
- ASX listing 2018
- Maiden Resource and LSE listing 2019
- PFS published 2020
- DFS, financing and start of construction in 2021
- Fully permitted 2022
- Production commencing June 2023