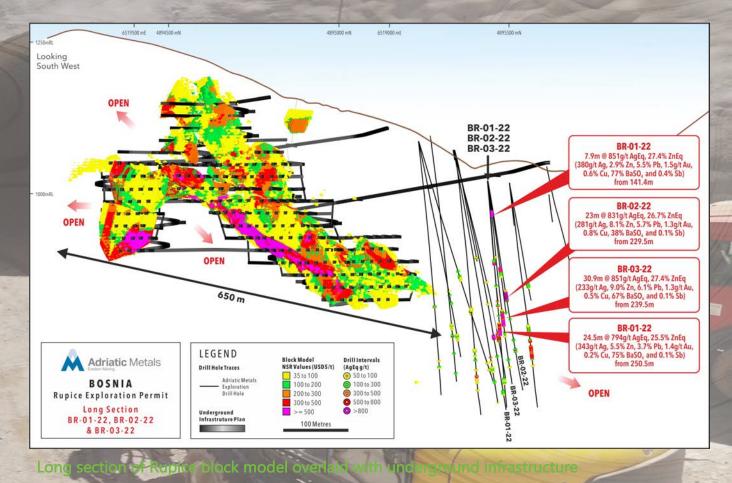

### Rupice deposit – 10+ years and growing Significant opportunity to increase mine life

#### Rupice Northwest – New mineralised zone

- Current Reserve at Rupice of 120Moz AgEq (7.3Mt @ 469g/t AgEq)
- New step-out drilling of 3 holes 90m NW of Rupice intercepted thick, high-grade, massive sulphide mineralisation similar to the Rupice orebody
- High potential to access new zone from existing underground infrastructure

#### Next steps

- Targeting additional assay results to be released in September
- Drilling to continue testing NW and SE zones along strike
- Application made to extend concession boundary further NW
- Upgrade Inferred Resource areas to Indicated category, expected to increase Reserves