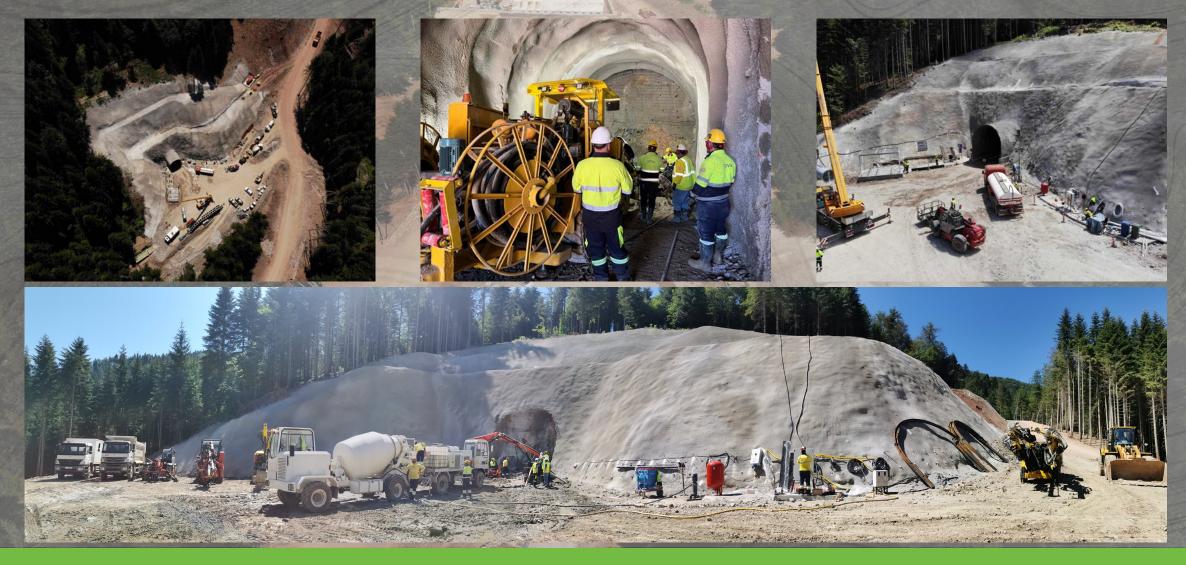

# Rupice site – lower portal & decline

### Mining contractor mobilisation

### Vares processing plant