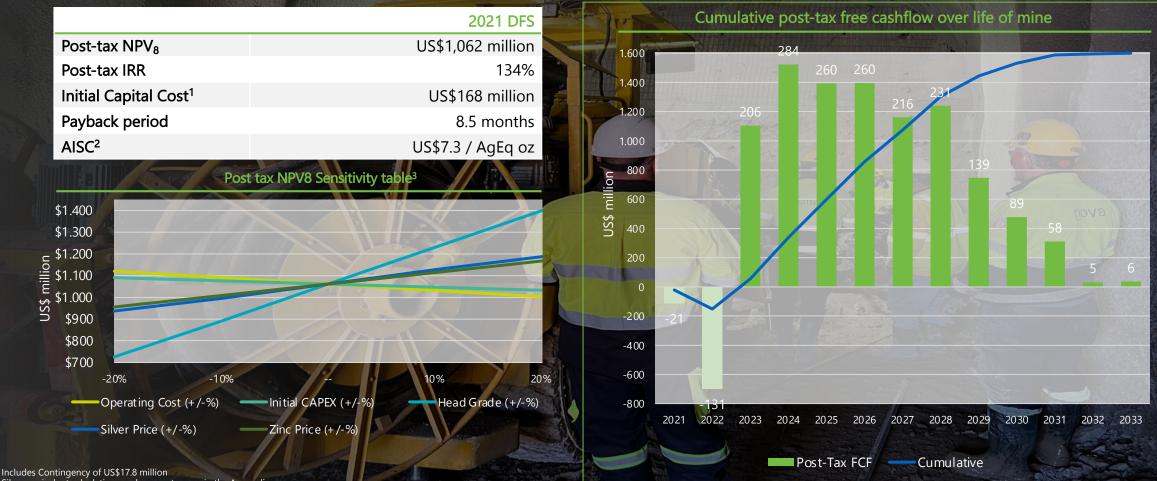

#### Highly robust economics

Silver equivalent calculations and parameters are in the Appendices

Of the commodities that make up the Vares Project, the NPV<sub>8</sub> is most sensitive to changes in silver and zinc prices. The base case price assumptions are at US\$24/oz silver and US\$3,000/t zinc

## High-grade, low-cost mining

Key inputs to 2021 DFS

| LOM<br>Schedule     |       | 2023 | 2024 | 2025 | 2026 | 2027 | 2028 | 2029 | 2030 | 2031 | 2032 | 2033 |
|---------------------|-------|------|------|------|------|------|------|------|------|------|------|------|
| Tonnes              | kt    | 638  | 800  | 800  | 800  | 802  | 800  | 794  | 775  | 769  | 260  | 56   |
| Feed Grade          |       |      |      | 2    | 1    | 1    |      |      |      |      |      |      |
| Silver              | g/t   | 340  | 242  | 199  | 204  | 231  | 240  | 182  | 127  | 110  | 98   | 186  |
| Zinc                | %     | 6.6% | 9.0% | 9.5% | 8.7% | 5.4% | 5.9% | 3.7% | 2.6% | 1.8% | 1.3% | 1.4% |
| Lead                | %     | 4.4% | 5.4% | 5.7% | 5.0% | 3.3% | 3.7% | 2.6% | 1.9% | 1.3% | 1.0% | 1.6% |
| Copper              | %     | 0.7% | 1.0% | 1.1% | 0.9% | 0.6% | 0.5% | 0.4% | 0.3% | 0.3% | 0.3% | 0.4% |
| Gold                | g/t   | 2.8  | 2.5  | 2.1  | 2.3  | 2.3  | 2.2  | 1.6  | 1.0  | 0.7  | 0.6  | 0.9  |
| Barite              | %     | 42%  | 35%  | 30%  | 34%  | 37%  | 37%  | 30%  | 23%  | 23%  | 26%  | 57%  |
| Antimony            | %     | 0.2% | 0.3% | 0.3% | 0.3% | 0.2% | 0.2% | 0.2% | 0.2% | 0.2% | 0.2% | 0.3% |
| Sustaining<br>Capex | US\$M | 4    | 12   | 6    | 3    | 3    | 0    | 3    | 1    | 0    | Ø    | 1    |