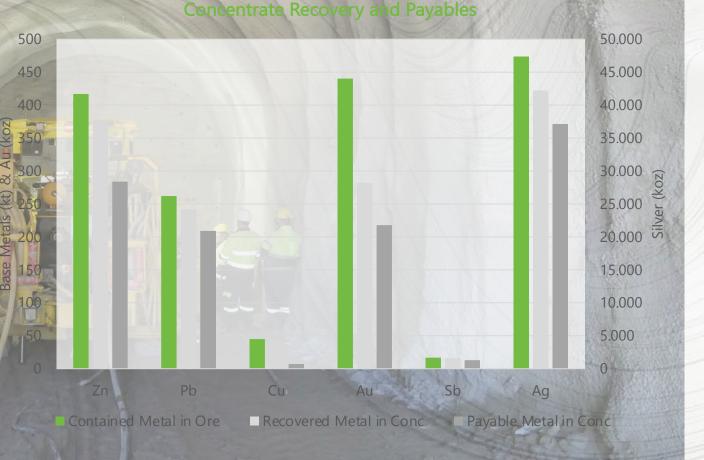

|       |                    | Zinc Con         | centrate |          | Silver-Lead Concentrate |                  |          |          |  |  |  |
|-------|--------------------|------------------|----------|----------|-------------------------|------------------|----------|----------|--|--|--|
| Metal | Recovered<br>Metal | Payable<br>Metal | Grade    | Recovery | Recovered<br>Metal      | Payable<br>Metal | Grade    | Recovery |  |  |  |
| Ag    | 8,522 koz          | 5,085 koz        | 457g/t   | 18%      | 33,723 koz              | 32,034 koz       | 2,051g/t | 71%      |  |  |  |
| Zn    | 333.4 kt           | 283.4 kt         | 57.4%    | 80%      | 44.8 kt                 | 1.1 kt           | 8.8%     | 11%      |  |  |  |
| Pb    | 17.0 kt            | Frit S           | 2.9%     | 7%       | 224.8 kt                | 209.5 kt         | 44.0%    | 86%      |  |  |  |
| Cu    | 6.2 kt             | -                | 1.1%     | 14%      | 35.9 kt                 | 6.6 kt           | 7.0%     | 80%      |  |  |  |
| Au    | 107 koz            | 59 oz            | 5.7g/t   | 24%      | 175 oz                  | 159 oz           | 10.7g/t  | 40%      |  |  |  |
| Sb    | 1.1 kt             | -                | 0.2%     | 6%       | 14.8 kt                 | 13.3 kt          | 2.9%     | 88%      |  |  |  |